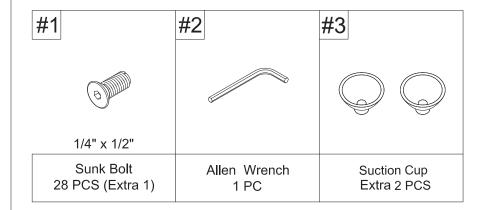

## HARDWARE LIST

Step 1. Insert front rail (part C) and back rail (part D) into panels (parts A & B) using sunk bolts (part #1) and allen wrench (part #2).

Note: Please do not fully tighten bolts at this time.