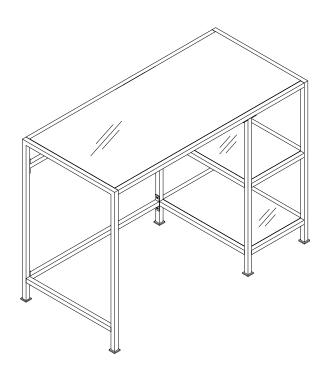

## CROSLEY FURNITURE

## Desk CF6203



## **PART LIST**



## HARDWARE LIST



Step 1. Insert front rail (part C) and back rail (part D) into panels (parts A & B) using sunk bolts (part #1) and allen wrench (part #2).

Note: Please do not fully tighten bolts at this time.



Step 2. Attach shelf rails (part F) into right panel (part B). Attach middle panel (part E) by inserting into shelf rails (part F) then to rails (parts C & D) using sunk bolts (part #1) and allen wrench (part #2).

Note: Please do not fully tighten bolts at this time.



Step 3. Attach middle rail (part G) and bottom rail (part H) between left panel (part A) and middle panel (part E) using sunk bolts (part #1) and allen wrench (part #2).

Note: The predrilled holes on middle rail (part G) need to face down. Please fully tighten all bolts at this time.