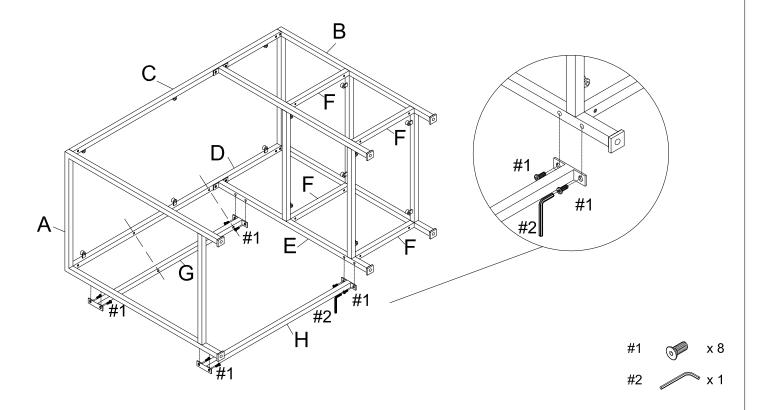

Note: Please do not fully tighten bolts at this time.

Step 3. Attach middle rail (part G) and bottom rail (part H) between left panel (part A) and middle panel (part E) using sunk bolts (part #1) and allen wrench (part #2).

Note: The predrilled holes on middle rail (part G) need to face down. Please fully tighten all bolts at this time.

Step 4. Carefully turn unit upright. Install shelf glass (part J) into shelf frames and top glass (part I) into top frame.