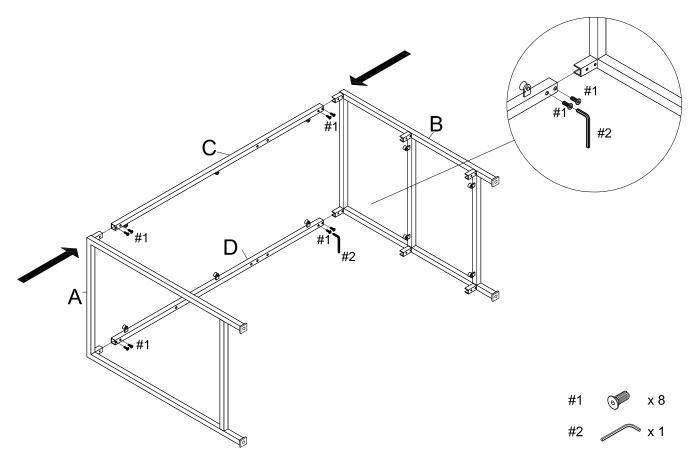

## HARDWARE LIST

Step 1. Insert front rail (part C) and back rail (part D) into panels (parts A & B) using sunk bolts (part #1) and allen wrench (part #2).

Note: Please do not fully tighten bolts at this time.