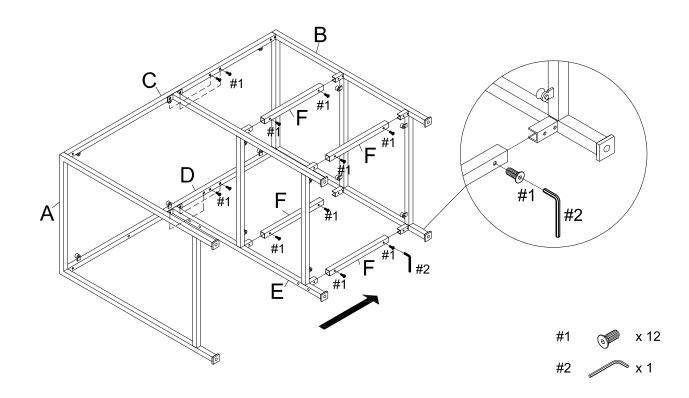

## HARDWARE LIST

Step 1. Insert front rail (part C) and back rail (part D) into panels (parts A & B) using sunk bolts (part #1) and allen wrench (part #2).

Note: Please do not fully tighten bolts at this time.

Step 2. Attach shelf rails (part F) into right panel (part B). Attach middle panel (part E) by inserting into shelf rails (part F) then to rails (parts C & D) using sunk bolts (part #1) and allen wrench (part #2).

Note: Please do not fully tighten bolts at this time.

Step 3. Attach middle rail (part G) and bottom rail (part H) between left panel (part A) and middle panel (part E) using sunk bolts (part #1) and allen wrench (part #2).