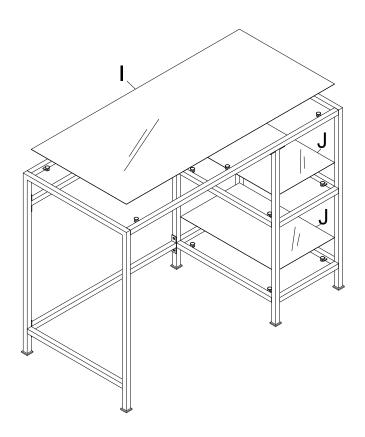

Note: The predrilled holes on middle rail (part G) need to face down. Please fully tighten all bolts at this time.

Step 4. Carefully turn unit upright. Install shelf glass (part J) into shelf frames and top glass (part I) into top frame.