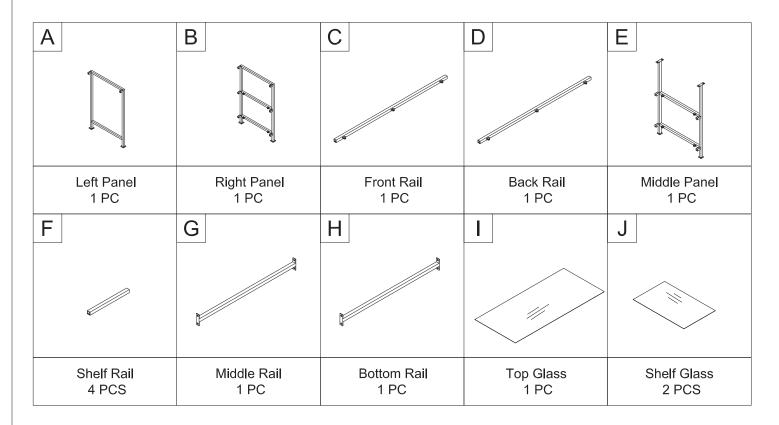

## CROSLEY FURNITURE

## Desk CF6203



## **PART LIST**



## HARDWARE LIST



Step 1. Insert front rail (part C) and back rail (part D) into panels (parts A & B) using sunk bolts (part #1) and allen wrench (part #2).

Note: Please do not fully tighten bolts at this time.



Step 2. Attach shelf rails (part F) into right panel (part B). Attach middle panel (part E) by inserting into shelf rails (part F) then to rails (parts C & D) using sunk bolts (part #1) and allen wrench (part #2).

Note: Please do not fully tighten bolts at this time.



Step 3. Attach middle rail (part G) and bottom rail (part H) between left panel (part A) and middle panel (part E) using sunk bolts (part #1) and allen wrench (part #2).

Note: The predrilled holes on middle rail (part G) need to face down. Please fully tighten all bolts at this time.



Step 4. Carefully tu